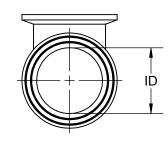

| SIZE      | Α     | В     | OD    | ID    |
|-----------|-------|-------|-------|-------|
| .5" - IN  | 4.50  | 1.00  | 0.50  | 0.37  |
| .5" - MM  | 114.3 | 25.4  | 12.7  | 9.4   |
| .75" - IN | 4.75  | 1.13  | 0.75  | 0.62  |
| .75" - MM | 120.7 | 28.6  | 19.1  | 15.7  |
| 1" - IN   | 5.25  | 1.13  | 1.00  | 0.87  |
| 1" - MM   | 133.4 | 28.6  | 25.4  | 22.1  |
| 1.5" - IN | 5.75  | 1.38  | 1.50  | 1.37  |
| 1.5" - MM | 146.1 | 34.9  | 38.1  | 34.8  |
| 2" - IN   | 6.75  | 1.63  | 2.00  | 1.87  |
| 2" - MM   | 171.5 | 41.3  | 50.8  | 47.5  |
| 2.5" - IN | 7.25  | 1.88  | 2.50  | 2.37  |
| 2.5" - MM | 184.2 | 47.6  | 63.5  | 60.2  |
| 3" - IN   | 7.75  | 2.13  | 3.00  | 2.87  |
| 3" - MM   | 196.9 | 54.0  | 76.2  | 72.9  |
| 4" - IN   | 9.50  | 2.75  | 4.00  | 3.83  |
| 4" - MM   | 241.3 | 69.9  | 101.6 | 97.4  |
| 6" - IN   | 14.25 | 4.63  | 6.00  | 5.78  |
| 6" - MM   | 362.0 | 117.5 | 152.4 | 146.9 |