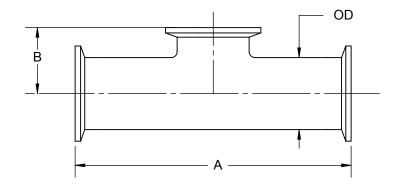

| SIZE      | Α     | В     | OD    | ID    |
|-----------|-------|-------|-------|-------|
| .5" - IN  | 4.50  | 1.00  | 0.50  | 0.37  |
| .5" - MM  | 114.3 | 25.4  | 12.7  | 9.4   |
| .75" - IN | 4.75  | 1.13  | 0.75  | 0.62  |
| .75" - MM | 120.7 | 28.6  | 19.1  | 15.7  |
| 1" - IN   | 5.25  | 1.13  | 1.00  | 0.87  |
| 1" - MM   | 133.4 | 28.6  | 25.4  | 22.1  |
| 1.5" - IN | 5.75  | 1.38  | 1.50  | 1.37  |
| 1.5" - MM | 146.1 | 34.9  | 38.1  | 34.8  |
| 2" - IN   | 6.75  | 1.63  | 2.00  | 1.87  |
| 2" - MM   | 171.5 | 41.3  | 50.8  | 47.5  |
| 2.5" - IN | 7.25  | 1.88  | 2.50  | 2.37  |
| 2.5" - MM | 184.2 | 47.6  | 63.5  | 60.2  |
| 3" - IN   | 7.75  | 2.13  | 3.00  | 2.87  |
| 3" - MM   | 196.9 | 54.0  | 76.2  | 72.9  |
| 4" - IN   | 9.50  | 2.75  | 4.00  | 3.83  |
| 4" - MM   | 241.3 | 69.9  | 101.6 | 97.4  |
| 6" - IN   | 14.25 | 4.63  | 6.00  | 5.78  |
| 6" - MM   | 362.0 | 117.5 | 152.4 | 146.9 |

## DIXON [

U.S.A.

THE RIGHT CONNECTION  $^{\mathsf{TM}}$ 

DESCRIPTION:

BPE CLAMP X CLAMP X CLAMP SHORT OUTLET TEE

MATERIAL(S):

ASTM A270

PART NUMBER: