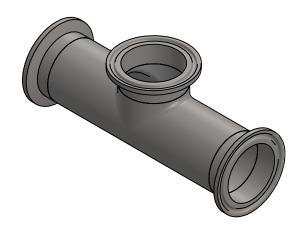

## DIXON [

U.S.A.

THE RIGHT CONNECTION  $^{\mathsf{TM}}$ 

DESCRIPTION:

BPE CLAMP X CLAMP X CLAMP SHORT OUTLET TEE

MATERIAL(S):

ASTM A270

PART NUMBER: